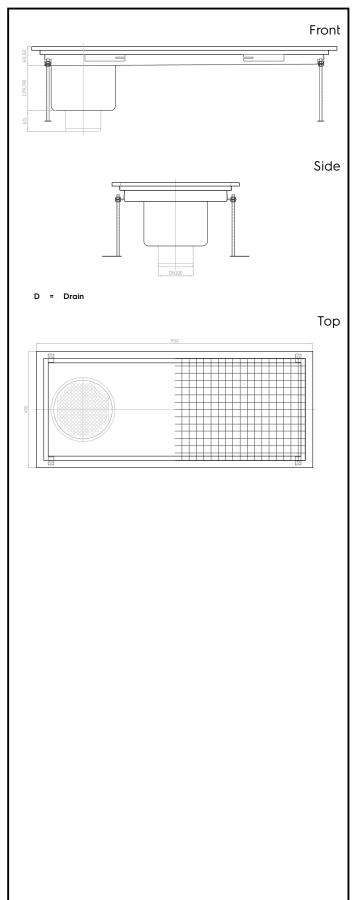

Floor Drains and Collecting Tanks
Floor Drain with Stainless Steel Grate
and Side Drain - Vertical outlet 400x950

| ITEM #  |
|---------|
| MODEL # |
| NAME #  |
| SIS #   |
|         |
| AIA #   |

328053 (FDA40100)

Floor Drainage Channel with stainless steel grate, side drain - vertical outlet, 400x950

#### Item No.

Constructed in 304 AISI stainless steel. Collecting tank with side siphon and vertical drain pipe. Anti-slip mesh grate.

## Construction

- Adjustable leveling feet.
- Anti-slip mesh 25x25 mm grating, h=25 mm, 1.5 mm in thickness.
- Collecting tanks available with vertical drain pipe.
- Constructed entirely in 304 AISI stainless steel.

### **Key Information:**

External dimensions, Width:

328053 (FDA40100) 950 mm External dimensions, Depth: 400 mm External dimensions, Height: 265 mm Net weight: 20 kg