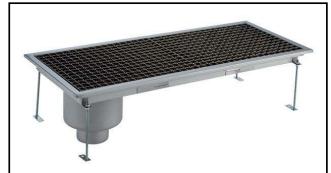

Floor Drains and Collecting Tanks
Floor Drain with Stainless Steel Grate
and Side Drain - Vertical outlet 400x950

| ITEM #  |
|---------|
| MODEL # |
| NAME #  |
| SIS #   |
|         |
| AIA #   |

328053 (FDA40100)

Floor Drainage Channel with stainless steel grate, side drain - vertical outlet, 400x950

#### Item No.

Constructed in 304 AISI stainless steel. Collecting tank with side siphon and vertical drain pipe. Anti-slip mesh grate.

## Construction

- Adjustable leveling feet.
- Anti-slip mesh 25x25 mm grating, h=25 mm, 1.5 mm in thickness.
- Collecting tanks available with vertical drain pipe.
- Constructed entirely in 304 AISI stainless steel.